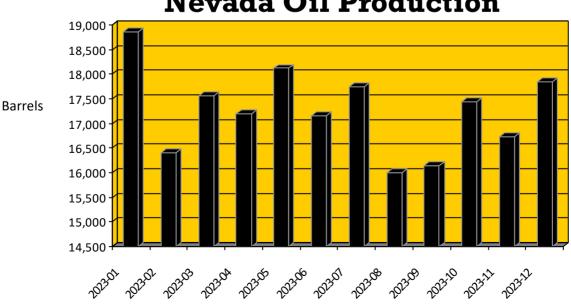

### **Production Summary (Barrels):**

Total Nevada oil production for the period:

Production for the same period last year:

19,292

Total Nevada gas production for the period:

Gas production for the same period last year:

550 MCF

241 MCF

17,850

# **Nevada Oil Production**

Produced by the Division of Minerals